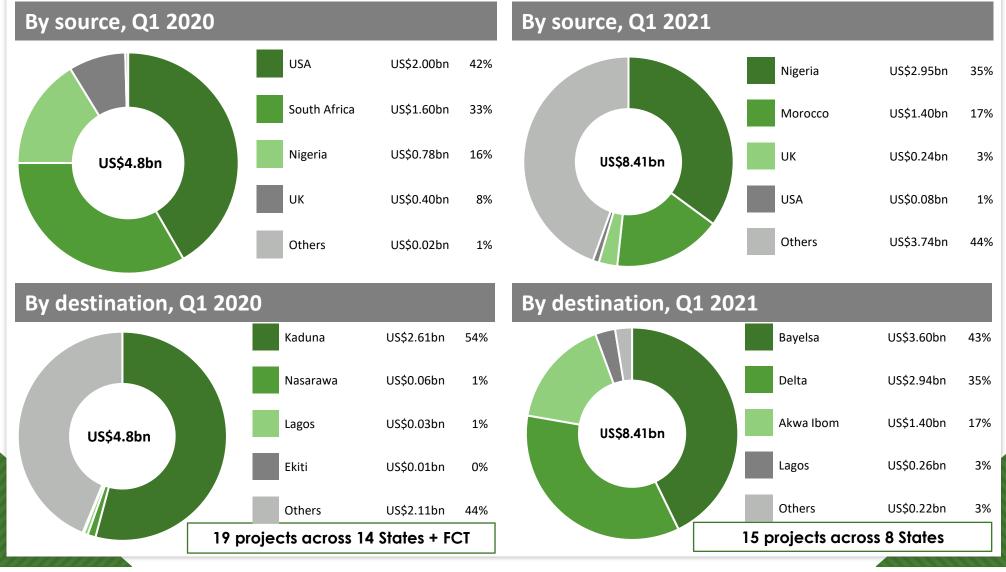

## Investment announcements, Q1 2020 vs Q1 2021

### Investment announcements, Q1 2020 vs Q1 2021

# Investment announcements, 2020 vs 2021