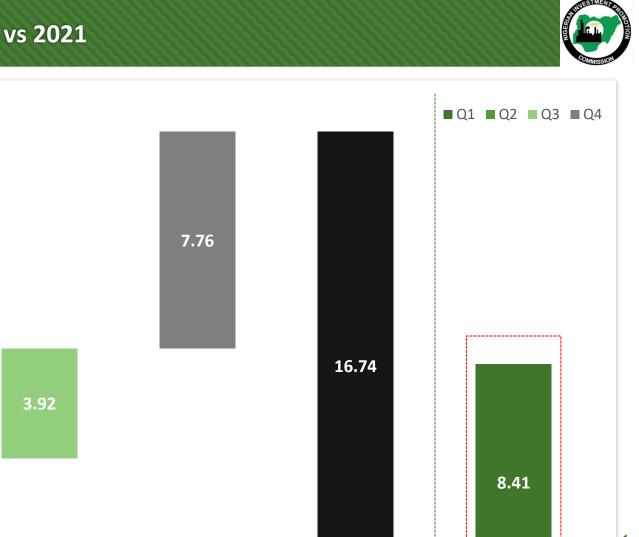

# Investment announcements, 2020 vs 2021

# Investment announcements, 2020 vs 2021

0.25

Q2 2020

US\$ billion

-----

4.81

Q1 2020

.....!

2020

Q1 2021

Q4 2020

Q3 2020