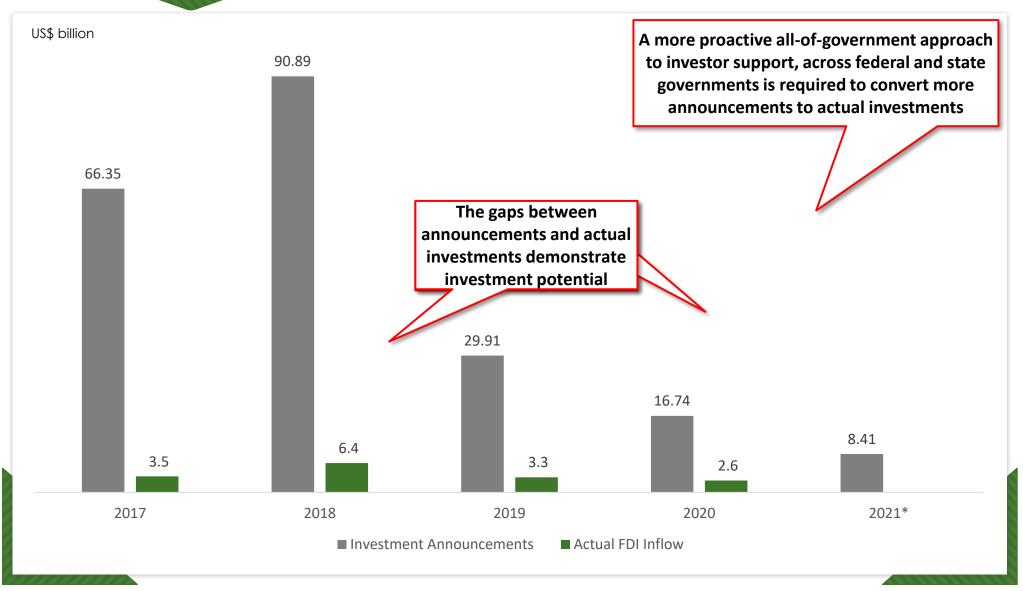

| Manufacturing      | USA                          | Lagos       | 0.04    | Mar      |
|                                                       |                    | Top 10 anno                  | 8.33        |         |          |
| Top 10 = 98.98%                                       |                    |                              | Q1 Total    | 8.41    |          |

## Investment announcements, Q1 2020 vs Q1 2021





### Investment announcements, Q1 2020 vs Q1 2021





# Investment announcements, 2020 vs 2021





# Investment announcements, 2020 vs 2021

0.25

Q2 2020

US\$ billion

-----

4.81

Q1 2020

.....!



2020

Q1 2021

Q4 2020

Q3 2020

#### Investment announcements, 2017 - 2021





#### Investment announcements vs FDI inflow in Nigeria, 2017 - 2021







# N I G E R I A N INVESTMENT PROMOTION COMMISSION

Department of Strategic Communications

Plot 1181 Aguiyi Ironsi Street Maitama District Abuja

Subscribe to the NIPC Newsletter http://eepurl.com/dkvoU1

Investment information www.theiguides.org/nigeria infodesk@nipc.gov.ng osicinfodesk@nipc.gov.ng

www.nipc.gov.ng