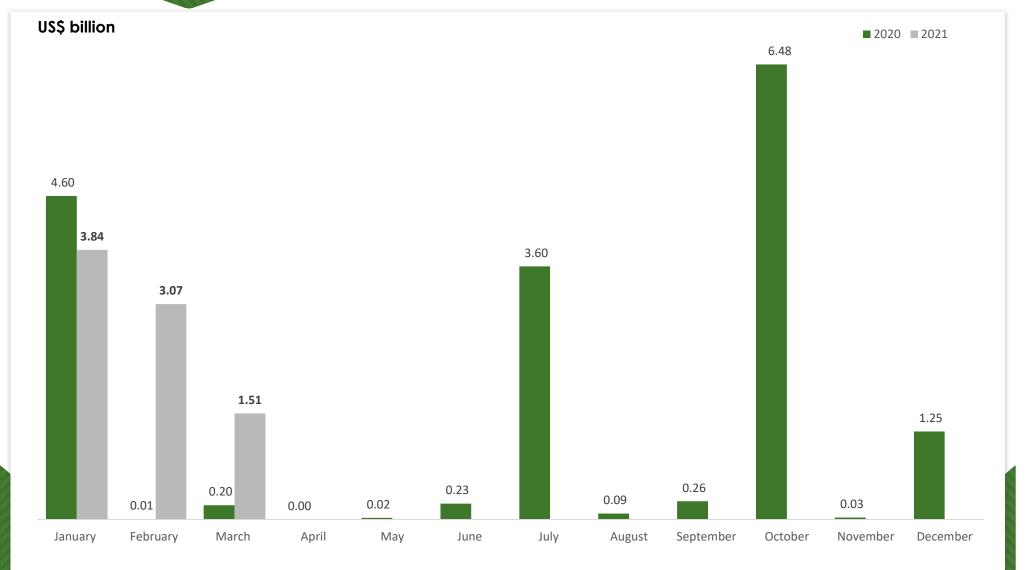

## Investment announcements, Q1 2020 vs Q1 2021

### Investment announcements, Q1 2020 vs Q1 2021