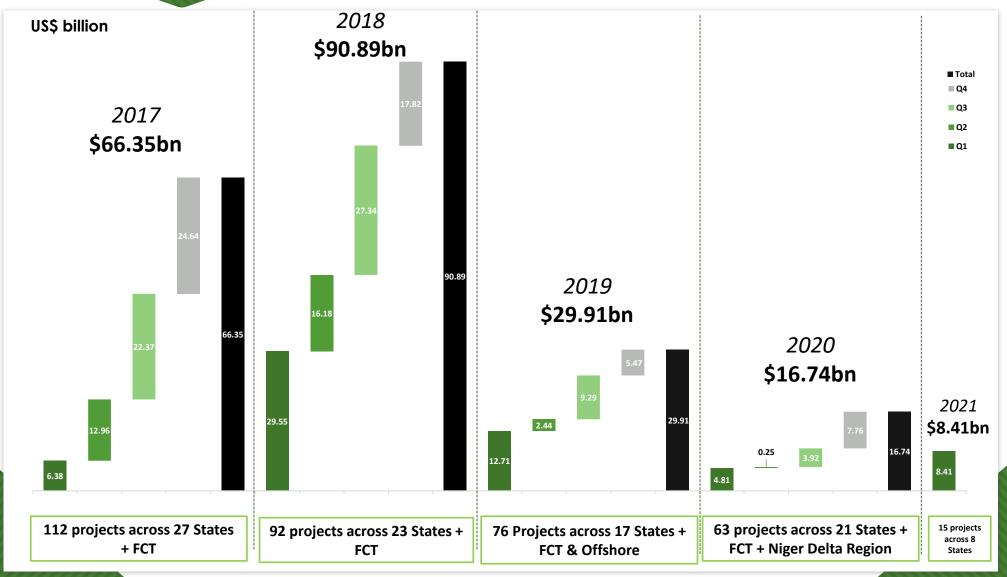

| 0.04    | Jan      |
| Procter & Gamble                                      | Manufacturing      | USA                          | Lagos       | 0.04    | Mar      |
|                                                       |                    | Top 10 anno                  | 8.33        |         |          |
| Top 10 = 98.98%                                       |                    |                              | Q1 Total    | 8.41    |          |

## Investment announcements, Q1 2020 vs Q1 2021





### Investment announcements, Q1 2020 vs Q1 2021





# Investment announcements, 2020 vs 2021





# Investment announcements, 2020 vs 2021

0.25

Q2 2020

US\$ billion

-----

4.81

Q1 2020

.....!



2020

Q1 2021

Q4 2020

Q3 2020

#### Investment announcements, 2017 - 2021





#### Investment announcements vs FDI inflow in Nigeria, 2017 - 2021







# N I G E R I A N INVESTMENT PROMOTION COMMISSION

Department of Strategic Communications

Plot 1181 Aguiyi Ironsi Street Maitama District Abuja

Subscribe to the NIPC Newsletter http://eepurl.com/dkvoU1

Investment information www.theiguides.org/nigeria infodesk@nipc.gov.ng osicinfodesk@nipc.gov.ng

www.nipc.gov.ng