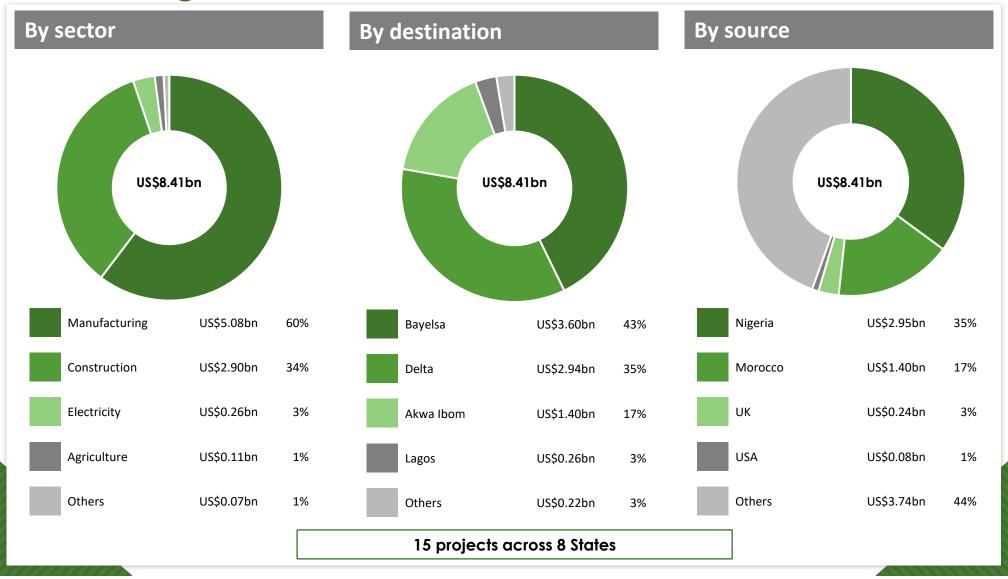

## Investment announcements, Q1 2020 vs Q1 2021

### Investment announcements, Q1 2020 vs Q1 2021

# Investment announcements, 2020 vs 2021